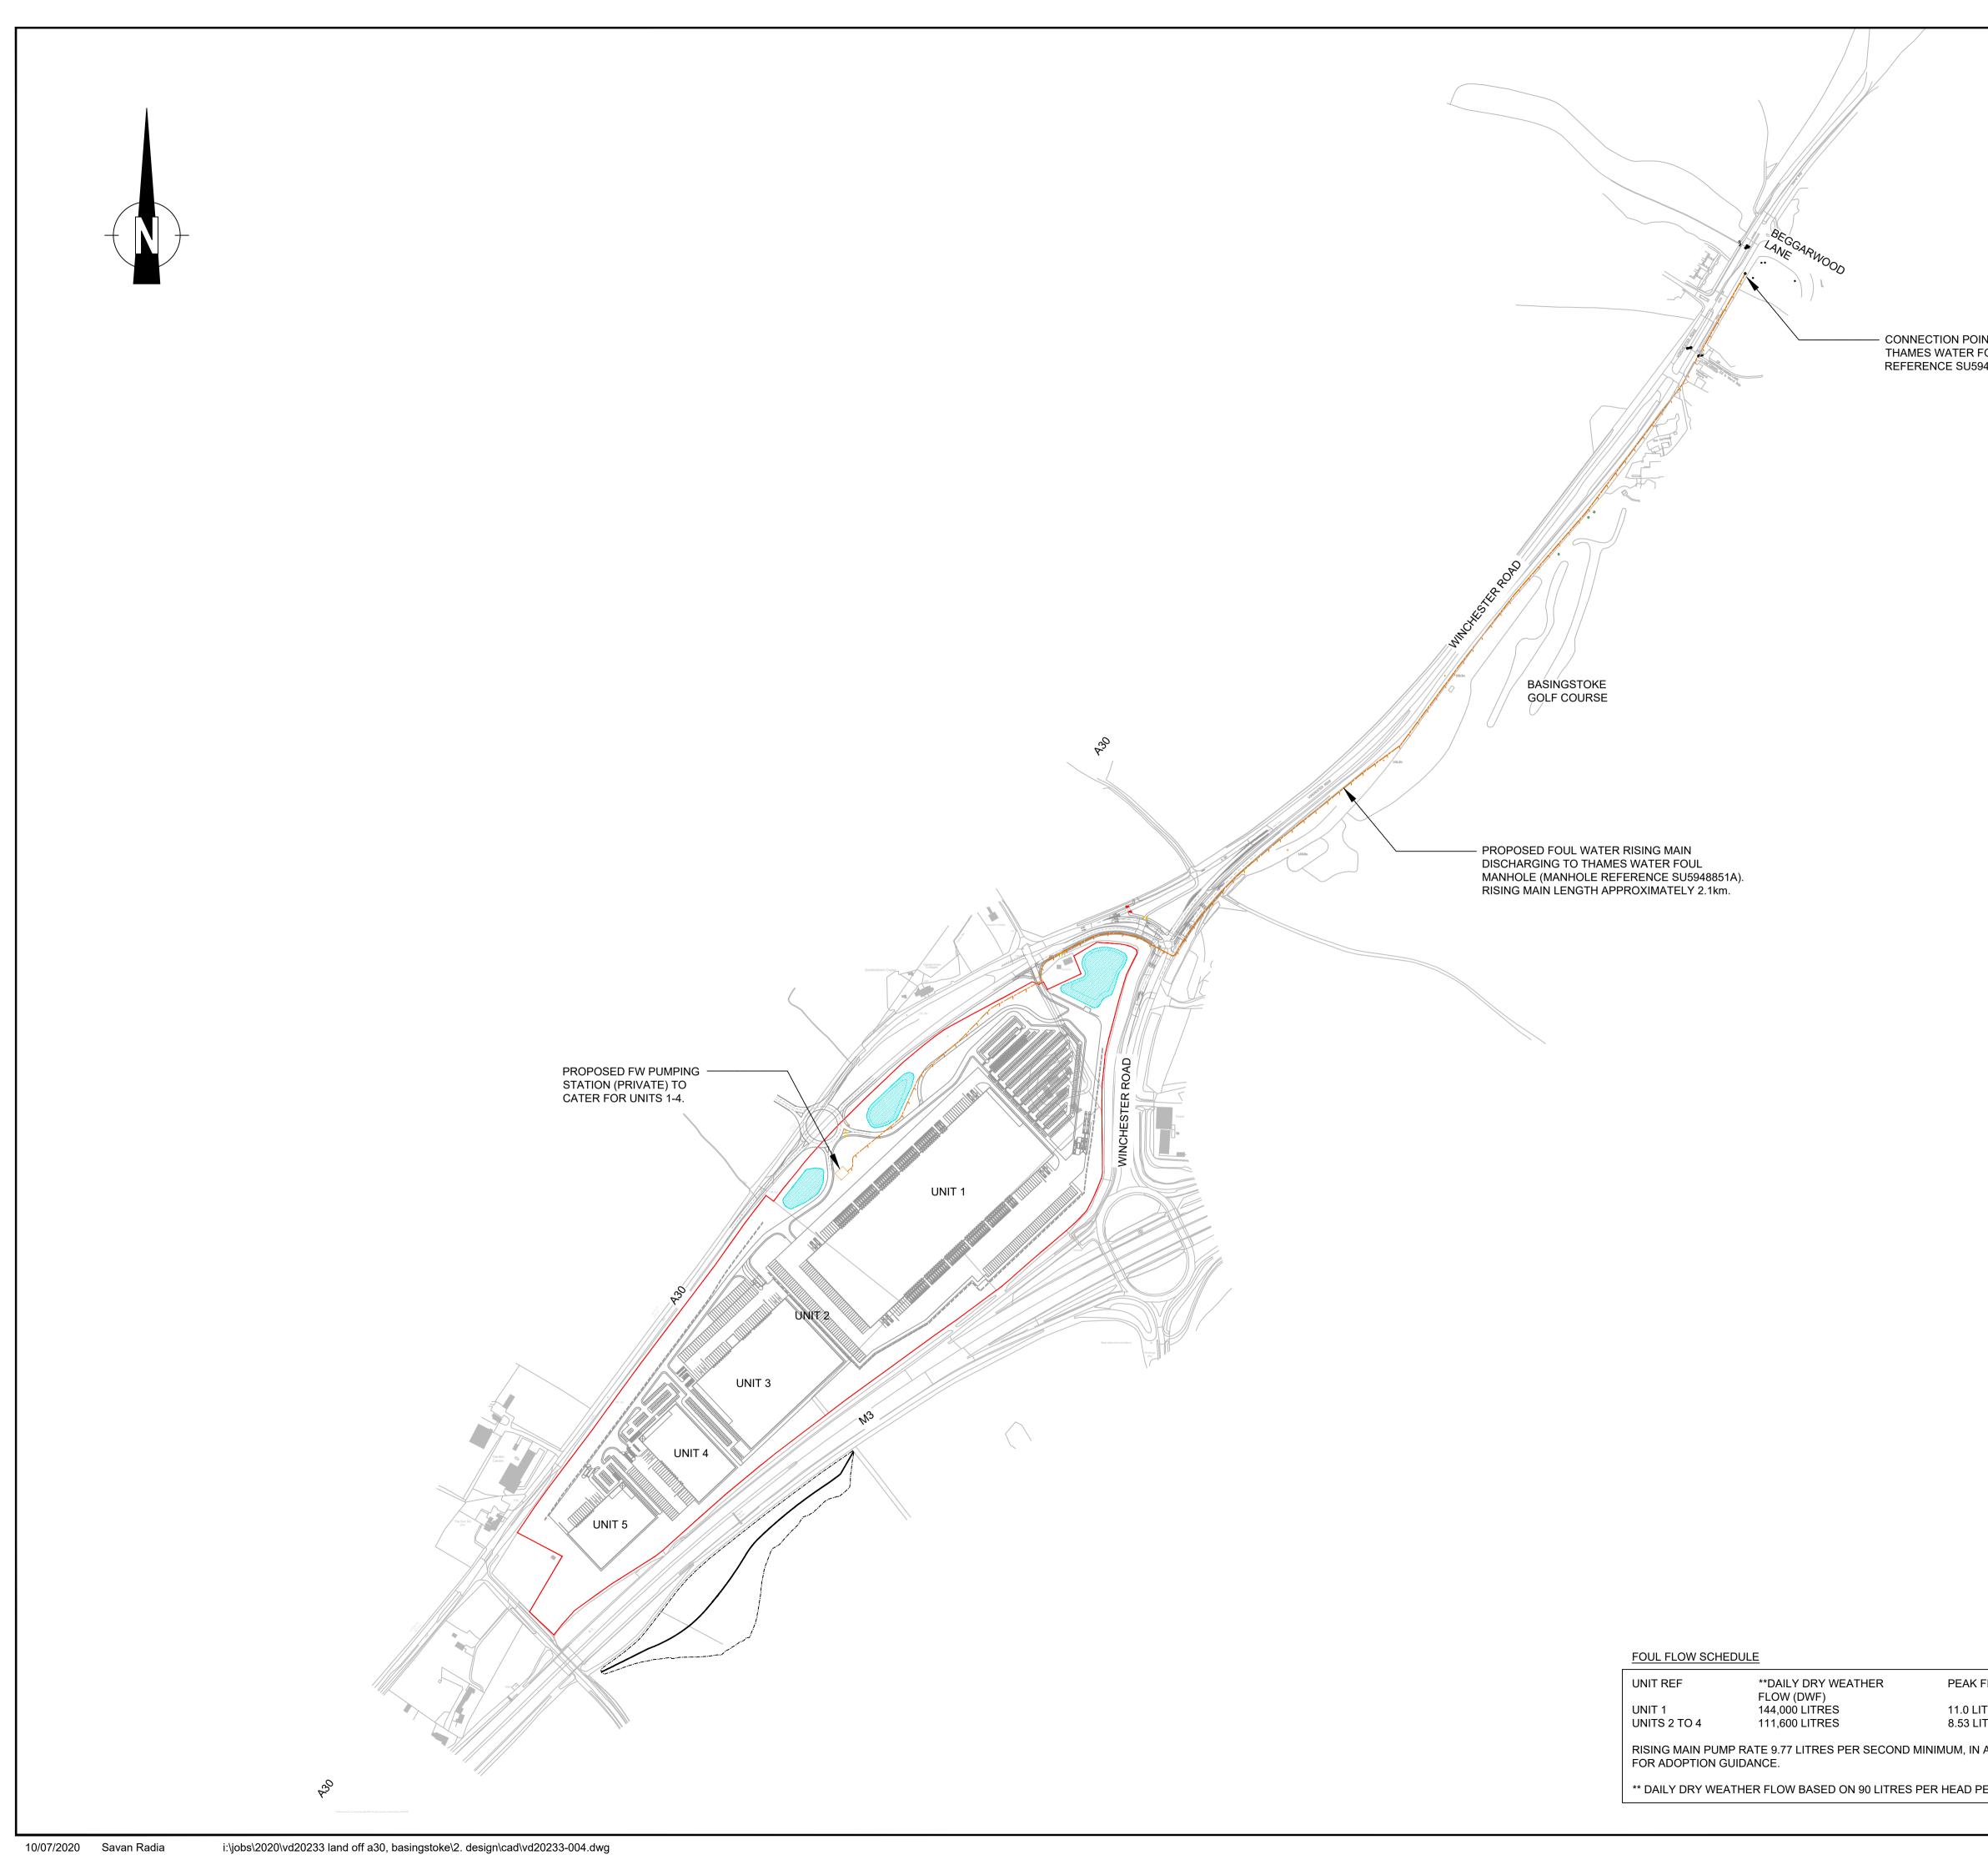

|                                                  | <u>KEY</u>                            |                                                                       |                       |           |
|--------------------------------------------------|---------------------------------------|-----------------------------------------------------------------------|-----------------------|-----------|
|                                                  |                                       | SITE BOUNDARY                                                         |                       |           |
|                                                  |                                       | PROPOSED FOUL RISING MA                                               | AIN                   |           |
|                                                  |                                       | - EXISTING THAMES WATER 1<br>WATER PUBLIC SEWER                       | 50mmØ FOUL            |           |
|                                                  |                                       |                                                                       |                       |           |
|                                                  |                                       |                                                                       |                       |           |
|                                                  |                                       |                                                                       |                       |           |
|                                                  |                                       |                                                                       |                       |           |
|                                                  |                                       |                                                                       |                       |           |
|                                                  |                                       |                                                                       |                       |           |
|                                                  |                                       |                                                                       |                       |           |
| INT OF RISING MAIN INTO<br>FOUL MANHOLE (MANHOLE |                                       |                                                                       |                       |           |
| 948851A).                                        |                                       |                                                                       |                       |           |
|                                                  |                                       |                                                                       |                       |           |
|                                                  |                                       |                                                                       |                       |           |
|                                                  |                                       |                                                                       |                       |           |
|                                                  |                                       |                                                                       |                       |           |
|                                                  |                                       |                                                                       |                       |           |
|                                                  |                                       |                                                                       |                       |           |
|                                                  |                                       |                                                                       |                       |           |
|                                                  |                                       |                                                                       |                       |           |
|                                                  |                                       |                                                                       |                       |           |
|                                                  |                                       |                                                                       |                       |           |
|                                                  |                                       |                                                                       |                       |           |
|                                                  |                                       |                                                                       |                       |           |
|                                                  |                                       |                                                                       |                       |           |
|                                                  |                                       |                                                                       |                       |           |
|                                                  |                                       |                                                                       |                       |           |
|                                                  |                                       |                                                                       |                       |           |
|                                                  |                                       |                                                                       |                       |           |
|                                                  |                                       |                                                                       |                       |           |
|                                                  |                                       | SAFETY, HEALTH AND ENVIRO                                             | ONMENTAL              |           |
|                                                  |                                       | INFORMATION                                                           |                       | _         |
|                                                  | LIST OF TH                            | E HAZARDS ASSOCIATED WITH THIS W                                      | ORK - THE             | _         |
|                                                  | CONSTRU                               |                                                                       |                       | F.        |
|                                                  | ADJACE                                | TIVES TO TAKE PRECAUTIONS WHEN W<br>ENT TO OR WITHIN DEEP EXCAVATIONS | S. METHOD             |           |
|                                                  | WORKS                                 | IENT TO BE PRODUCED BY CONTRACT<br>COMMENCING.                        |                       |           |
|                                                  |                                       | TION IS DRAWN TO THE EXISTENCE OF GROUND AND OVERHEAD UTILITIES.      | BOTH EXISTING         | 6         |
|                                                  | ENVIRON<br>1. EXISTIN                 | MENTAL<br>IG WATERCOURSES IN CLOSE PROXIM                             | ITY TO WORKS.         |           |
|                                                  | A POLL                                | UTION PREVENTION STRATEGY AND W<br>D STATEMENTS TO BE PRODUCED BY     | ORKING                |           |
|                                                  | CONTRA                                | ACTOR FOR ALL WORKS.<br>DERATION GIVEN TO NOISE LEVELS GIV            |                       |           |
|                                                  | TO EXIS                               | BTING PROPERTIES.<br>DERATION GIVEN TO GROUND CONDITION               |                       |           |
|                                                  | CONTRA                                | ACTOR TO REVIEW GEOTECHNICAL RE                                       |                       |           |
|                                                  |                                       | ERTAKEN EXCAVATION WORKS.                                             |                       | _         |
|                                                  |                                       | ERSONNEL.                                                             |                       |           |
|                                                  |                                       |                                                                       |                       |           |
|                                                  |                                       |                                                                       |                       |           |
|                                                  | A SITE LAYOUT                         |                                                                       | PB SR                 | 07.07.20  |
|                                                  | REV                                   | DETAILS                                                               | DRAWN CHECKE          | D DATE    |
|                                                  |                                       | INFORMATION                                                           | J                     |           |
|                                                  | CLIENT:                               |                                                                       |                       |           |
|                                                  | GLIENT                                |                                                                       |                       |           |
|                                                  | NE                                    | EWLANDS DEVELOP                                                       | JENTS                 |           |
|                                                  |                                       |                                                                       |                       |           |
|                                                  | PROJECT:                              |                                                                       |                       |           |
|                                                  | LA                                    | ND OFF A30, BASING                                                    | STOKE                 |           |
|                                                  |                                       |                                                                       |                       |           |
|                                                  | DRAWING TITLE:                        |                                                                       |                       |           |
|                                                  | OF                                    | F SITE RISING MAIN                                                    | ROUTE                 |           |
|                                                  |                                       |                                                                       |                       |           |
|                                                  | SCALE:                                | 1:5000 @ A1                                                           |                       |           |
|                                                  |                                       |                                                                       |                       |           |
|                                                  | DRAWN:<br>PB                          | CHECKED:                                                              | DATE: 12.05.2         | 020       |
| FLOW                                             |                                       | vectos                                                                |                       |           |
| ITRES PER SECOND<br>ITRES PER SECOND             |                                       |                                                                       | CfA*                  | <b>(</b>  |
| ACCORDANCE WITH SEWERS                           |                                       |                                                                       | Centre for Assessment | UKAS      |
|                                                  | 4th Floor Oxford Pla<br>0161 228 1008 | ace, 61 Oxford Street, Manchester, M1 6EQ                             | 17/3345               | 0120      |
| PER DAY                                          | DT61 228 1008<br>DRAWING NUMBER:      | e: vectos@vectos.co.uk                                                |                       | REVISION: |
|                                                  |                                       | VD20233-004                                                           |                       | A         |
|                                                  |                                       |                                                                       |                       | 1         |